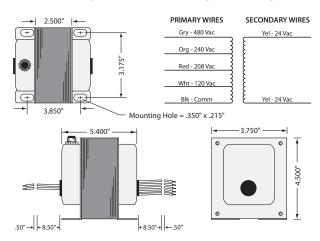

## TR300VA002

Transformer 300 VA, 480/240/208/120 to 24 Vac, Circuit Breaker, Foot Mount, Dual End-Bell Openings

## **Specifications**

VA Rating: 300 Frequency: 50/60 Hz Mounting: Foot

Over Current Protection: Circuit Breaker
Dimensions: 4.500" x 3.750" x 5.400"
Wire Length: 8.5" Typical w/ .5" Strip
Operating Temperature: -30 to 140° F

MTBF: 100,000 Hours @ 77° F
Construction: Split-Bobbin

Weight: 12.10 lbs.

Approvals: UL5085-2 Component Recognized, C-UL,

CE, RoHS